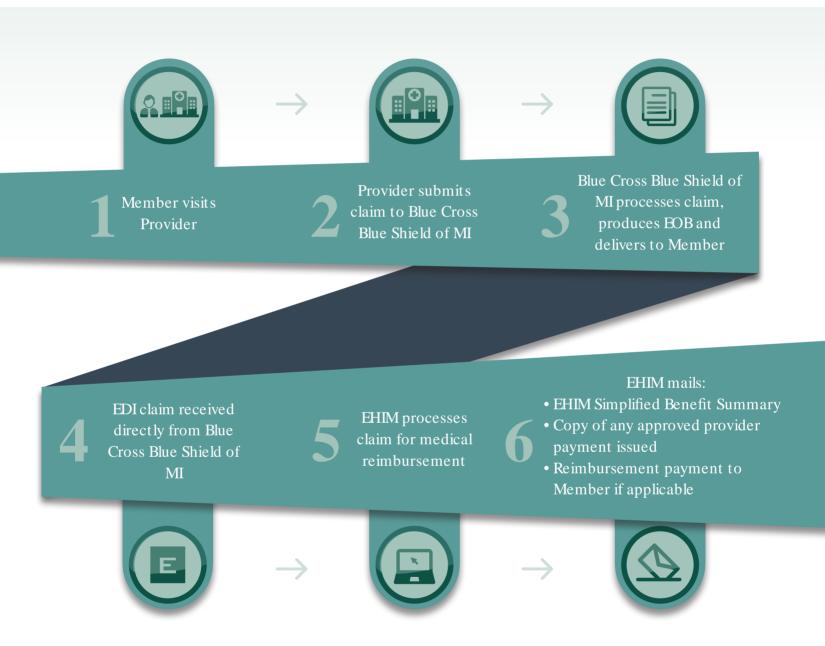

|                                             |                                                                                                                                                       |



# Special Medical Reimbursement Plan PROCESS



In a rare instance where the provider will not bill BCBS for covered services, get an itemized receipt and submit it to EHIM. EHIM will assist you in filing your claims with BCBS. If you receive a bill before you receive a Simplified Benefit Summary from EHIM please call EHIM for assistance.

QUESTIONS? Contact the EHIM Medical Claims Department.

26711 Northwestern Hwy., #400 Southfield, MI 48033 Telephone: 248-948-9900 | Fax: 248-945-4887



## Stockbridge Community Schools Community Blue PPO Plan Explanation of Special Medical Reimbursement Benefits

#### Your Current Benefits

You are enrolled in a Preferred Provider Organization (PPO) Plan with benefits being paid by two parties, Blue Cross Blue Shield of Michigan (BCBSM) and your employer. Your underlying purchased program through